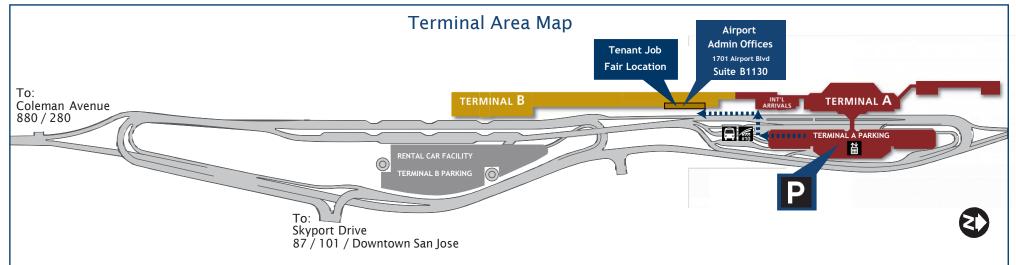

## Visitor Information

Airport Admin Offices are located at 1701 Airport Blvd, Suite B1130 Office Hours are Monday thru Friday, 8 AM to 5 PM, and closed on holidays.

## Directions:

Once you arrive at SJC, follow signs to the Terminal A Hourly Lot 2 (parking garage). After parking your car, follow signs to International Arrivals, then continue south along the sidewalk to the offices. Airport Admin Office is at Suite B1130. Once you arrive in the offices, please check in with the receptionist. Please bring your parking ticket with you.