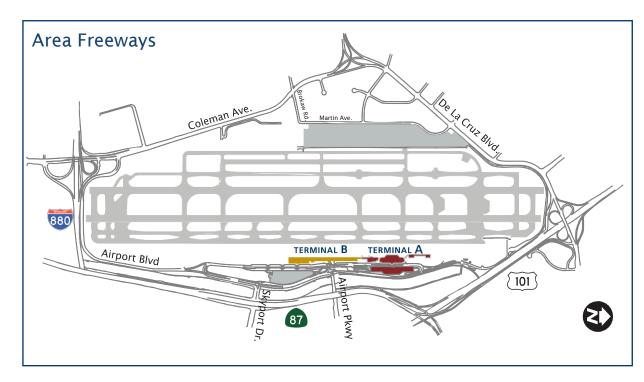

## Getting There:

From 101 South Area: Take Brokaw Road exit. Turn left onto Brokaw Road/Airport Parkway. Enter Airport area, then follow directions given above.

From 101 North Area: Take 87 exit from 101, then take the Skyport exit. Enter Airport area, then follow directions given at top.

From 280 along Peninsula: Take 880 north, then take Coleman Exit toward the airport. Turn right at Airport Blvd, follow signs to Terminal A, then follow directions given at top.

From 880: Take Coleman Exit toward the airport. Turn right at Airport Blvd, follow signs to Terminal A. then follow directions given at top.

From Downtown San Jose/ 87: Take 87 north, then take the Skyport exit. Turn left, enter Airport area, then follow directions given at top.